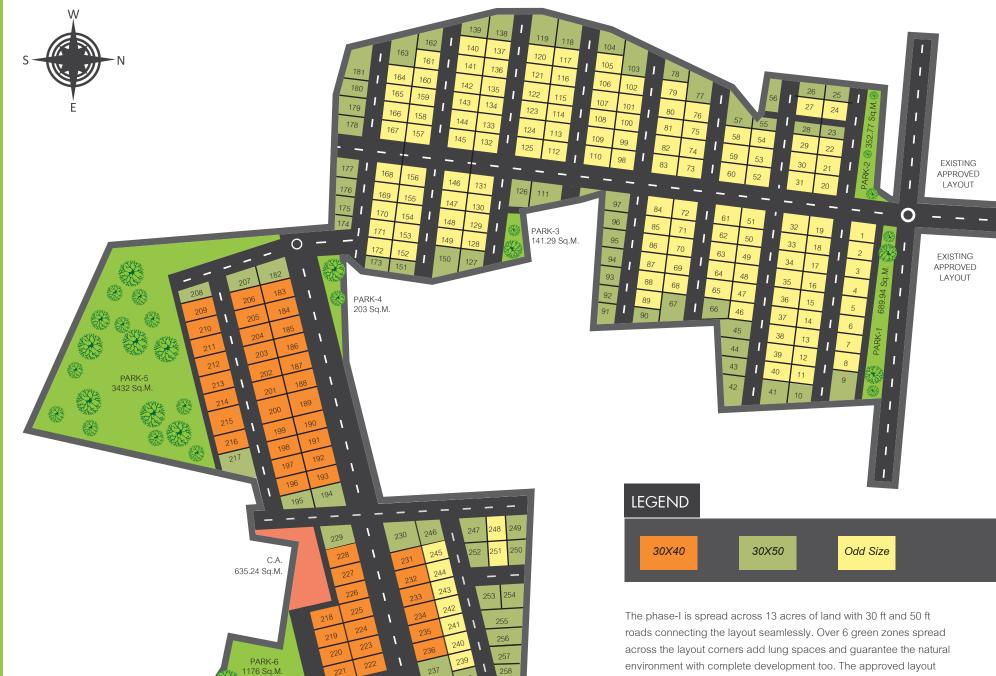

# Site Dimensions

Aashrithaa Brindavan offers a dual choice of dimensions to select. 30X40 and 30X50. However we do have a variety of odd sizes that add character to your building and also assure a corner place in most cases. Seek one that suits your budget or one that catches your fancy for added privacy.

provides for high ventilation with minimum exposure to outside traffic making it a safe and noise free zone.