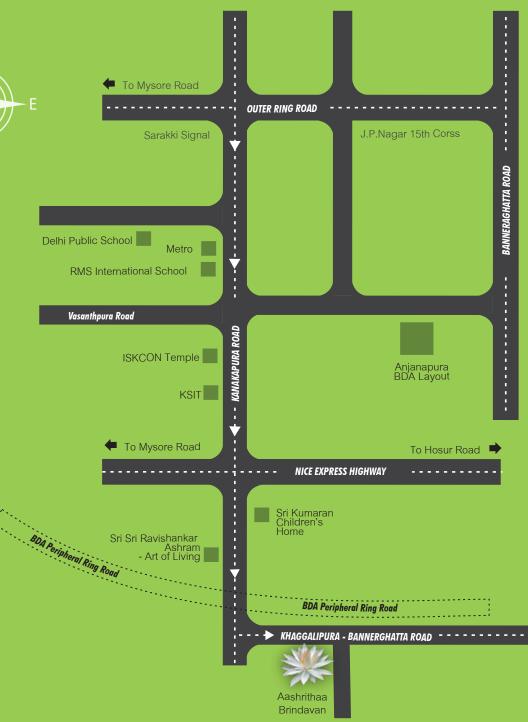

#### LOCATION

### On Kanakapura Road

Aashrithaa Brindavan is in close proximity to The Art of Living international centre. Brindavan provides easy access to a host of facilities including schools, hospitals, shopping areas and more. A well structured road network including NICE road connecting electronic city, the proposed metro connectivity, the proposed BDA peripheral ring road add to the convenience for hassle free travel.